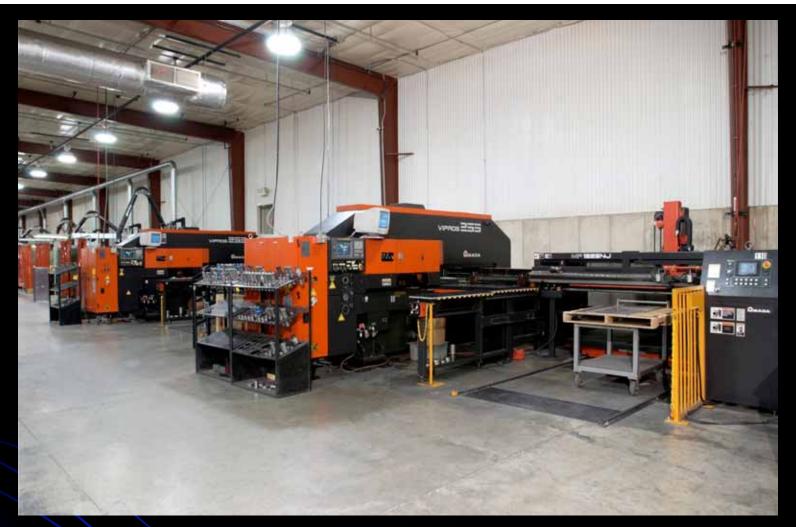

## Robotic Forming

Powder Coating

- Amada Vipros Turret Punches
- •\$3.4 million investment
- •23,000 production hours