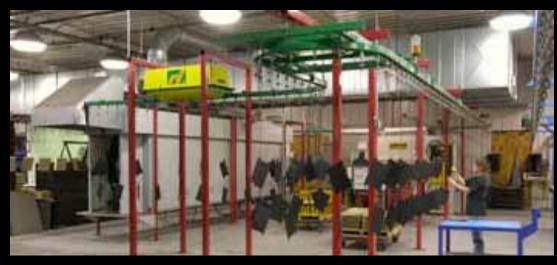

## Robotic Forming

Powder Coating

- Amada Vipros Turret Punches
- •\$3.4 million investment
- •23,000 production hours