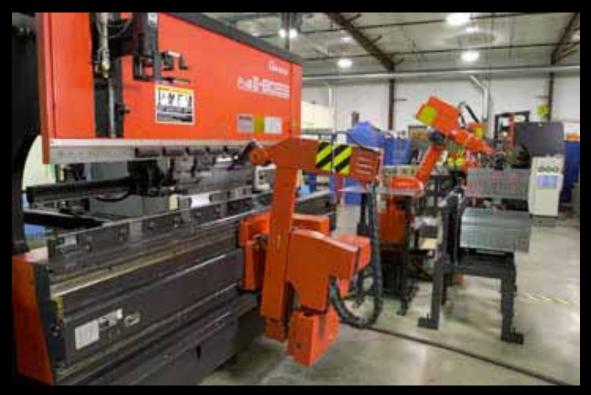

## Robotic Forming

Powder Coating

- Amada Vipros Turret Punches
- •\$3.4 million investment
- •23,000 production hours