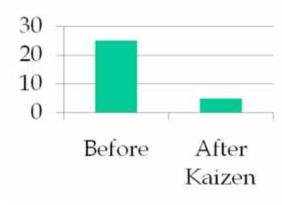

### Process Driver: Operational Excellence

#### Cylindrical Parts Cell

- Only run based on Kanban signal
- 100 % on time
- 80% reduction in lead time