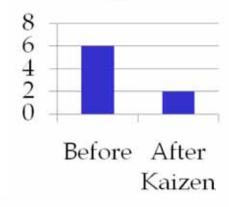

# Process Driver: Operational Excellence Changeover

#### **Horizontal Cell**

- Only run based on Kanban signal
- 100 % on time
- 85 % reduction in lead time