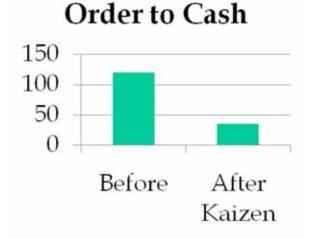

### Big Win!!!

Customer: Smaller lots

Customer: Minimize 20 % carrying cost!

Customer: 91 % Difference in lead time