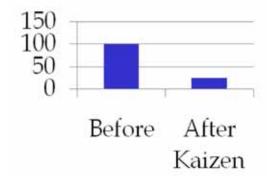

# Process Driver: Operational Excellence Changeover

#### **Horizontal Cell**

- Only run based on Kanban signal
- 100 % on time
- 85 % reduction in lead time